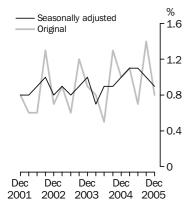

#### WPI-Quarterly changes

Total hourly rates of pay excluding bonuses

#### QUARTERLY CHANGES (SEP QTR 2005 TO DEC QTR 2005)

- The index for all employee jobs in Australia increased by 0.9%, seasonally adjusted.
- The increases in indexes (in original terms) at the industry level ranged from 0.6% for each of Wholesale trade, Property and business services, Education, and Cultural and recreational services to 1.3% for Communication services.
- Increases in the indexes (in original terms) at the occupation level ranged from 0.5% for Managers and administrators to 1.1% for Tradespersons and related workers.

#### ANNUAL CHANGES (DEC QTR 2004 TO DEC QTR 2005)

- The seasonally adjusted increase through the year to December 2005 for all employee jobs in Australia was 4.2% (in trend terms, also 4.2%).
- Increases in the original indexes through the year to December 2005 at the industry level ranged from 3.4% for Property and business services to 5.0% for Health and community services, compared with 4.1% for all industries.