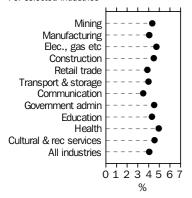

#### WPI-Annual change: original

Total hourly rates of pay excluding bonuses For selected industries

#### QUARTERLY CHANGES (SEP QTR 2005 TO DEC QTR 2005)

- The index for all employee jobs in Australia increased by 0.9%, seasonally adjusted.
- The increases in indexes (in original terms) at the industry level ranged from 0.6% for each of Wholesale trade, Property and business services, Education, and Cultural and recreational services to 1.3% for Communication services.
- Increases in the indexes (in original terms) at the occupation level ranged from 0.5% for Managers and administrators to 1.1% for Tradespersons and related workers.

#### ANNUAL CHANGES (DEC QTR 2004 TO DEC QTR 2005)

- The seasonally adjusted increase through the year to December 2005 for all employee jobs in Australia was 4.2% (in trend terms, also 4.2%).
- Increases in the original indexes through the year to December 2005 at the industry level ranged from 3.4% for Property and business services to 5.0% for Health and community services, compared with 4.1% for all industries.