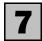

#### WPI-Annual change: original

Total hourly rates of pay excluding bonuses For selected industries

#### ANNUAL CHANGES (DEC QTR 2004 TO DEC QTR 2005)

- The seasonally adjusted increase through the year to December 2005 for all employee jobs in Australia was 4.2% (in trend terms, also 4.2%).
- Increases in the original indexes through the year to December 2005 at the industry level ranged from 3.4% for Property and business services to 5.0% for Health and community services, compared with 4.1% for all industries.